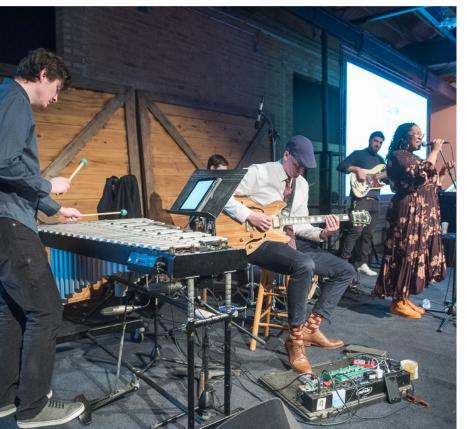

#### LIVE MUSIC

Sam Sinclair Trio feat. Jasmine Gill

#### **TONIGHT'S MUSIC**

#### **SAM SINCLAIR TRIO**

@colinomalleymusic

feat. JASMINE GILL

@\_acidjazz\_